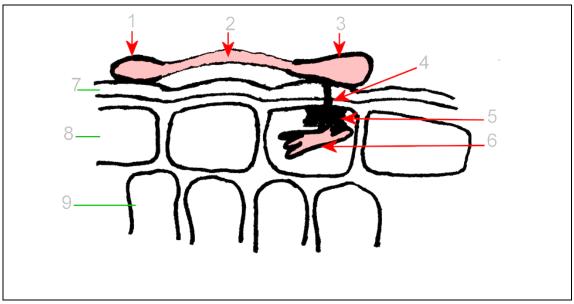

exam in *one* pages

Marks

1- Write the name of the infection parts (1, 2, 3, 4 and 6) of the following diagram

Full Mark: 22.5

2- Comment on the following experiment

3- **Polyphenol oxidase** enzyme is very important in oxidation of phenolic compounds converting them into toxic. Thus, it plays a vital role in resistance reactions inside plants. **Describe the method used to detect this enzyme**.