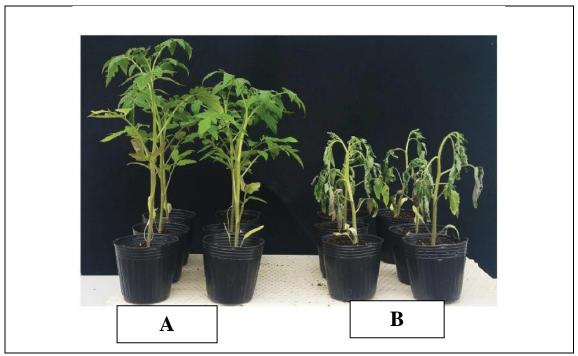

exam in *one* pages

Marks

1- Write the name of the infection parts (1, 2, 3, 4 and 6) of the following diagram

Full Mark: 22.5

2- Comment on the following experiment

3- **Polyphenol oxidase** enzyme is very important in oxidation of phenolic compounds converting them into toxic. Thus, it plays a vital role in resistance reactions inside plants. **Describe the method used to detect this enzyme**.